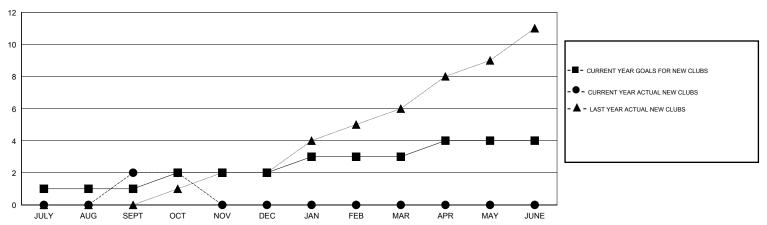

| 1             | JULY/AUG/SEPT         | 25                        | 77                      | 152                                                |
| OCT/NOV/DEC           | 1             | 0         | 0             | OCT/NOV/DEC           | 25                        | 6                       | 6                                                  |
| JAN/FEB/MAR           | 1             | 0         | 0             | JAN/FEB/MAR           | 25                        | 0                       | 0                                                  |
| APR/MAY/JUNE          | 1             | 0         | 0             | APR/MAY/JUNE          | 25                        | 0                       | 0                                                  |

## GOALS AND ACTUAL NEW CLUBS CUMULATIVE



## GOALS AND ACTUAL MEMBERS CUMULATIVE



| -■- MEMBER GROWTH NET GOAL        |  |
|-----------------------------------|--|
| - ● - MEMBER GROWTH ACTUAL        |  |
| - ▲ - LAST YEAR MEMBERSHIP ACTUAL |  |
|                                   |  |
|                                   |  |
|                                   |  |

Results as of: 10/31/2019

| DROPPED CLUBS: 1 |     |
|------------------|-----|
| DROPPED MEMBERS  |     |
| DECEASED         | 1   |
| CLUB CANCELLED   | 0   |
| OTHER            | 157 |
| TOTAL            | 158 |

| 22 CLUBS OF 103 ADDED 1 OR MORE | GENDER DISTRIBUTION       |                                |       |
|---------------------------------|---------------------------|--------------------------------|-------|
| NEW MEMBERS                     | MALE<