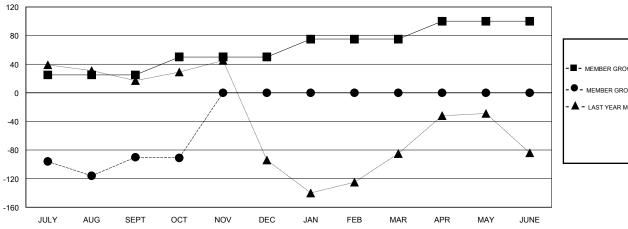

## GOALS AND ACTUAL MEMBERS CUMULATIVE

| -■- MEMBER GROWTH NET GOAL        |  |
|-----------------------------------|--|
| - ● - MEMBER GROWTH ACTUAL        |  |
| - ▲ - LAST YEAR MEMBERSHIP ACTUAL |  |
|                                   |  |
|                                   |  |
|                                   |  |